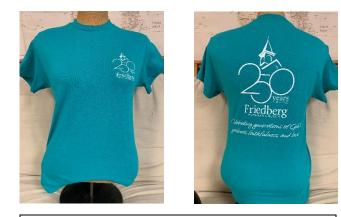

Pictured Jade Dome Short Sleeve Short Sleeve Only (YS – YXL and AS – AXXXL)

Pictured Long Sleeve Heather Deep Teal Long and Short Sleeve (YS – YXL and AS - AXXXL) Hoodies (AS-AXXXL) Not available in youth sizes