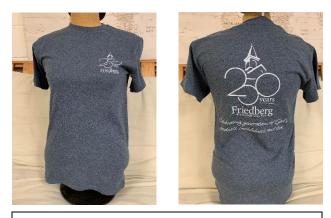

## 250<sup>th</sup> Anniversary Apparel

Pictured Short Sleeve Dark Heather Grey Long and Short Sleeve (YS – YXL and AS – AXXXL) Hoodies (YS – YXL and AS – AXXXL)

Pictured Long Sleeve Dark Heather Grey Long and Short Sleeve (YS – YXL and AS – AXXXL) Hoodies (YS – YXL and AS – AXXXL)