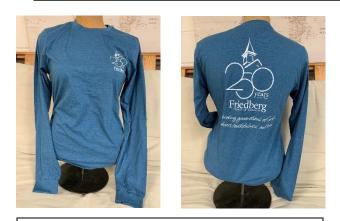

Pictured Jade Dome Short Sleeve Short Sleeve Only (YS – YXL and AS – AXXXL)

Pictured Long Sleeve Heather Deep Teal Long and Short Sleeve (YS – YXL and AS - AXXXL) Hoodies (AS-AXXXL) Not available in youth sizes